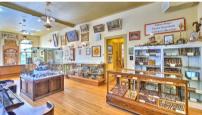

**Plymouth Historical Museum |** Visit this 1876 historic building showcasing two floors of exhibits.

**Historic Walking Tour |** Walk or drive around Plymouth seeing the buildings landmarked by the city.