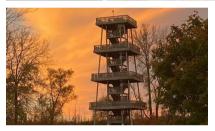

**Blind Horse Winery |** Remember that cheese you bought? Match the perfect bottle of locally made wine to it.

**Marsh Tower |** You'll love the view you get after climbing the 80-foot tower. Come in the evening...this is a local favorite for watching the sunset.