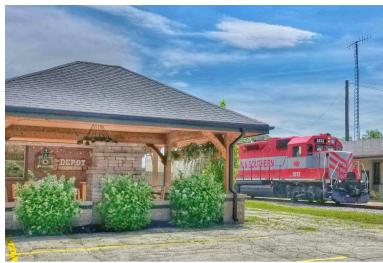

# **DINING OPTIONS**

- Moxie
- Red Shorts Cafe
- Concourse Restaurant & Lounge
- PJ Campbells at the Depot
- Sweet Basil
- Chissy's Pub & Grill
- Three Guys and a Grill